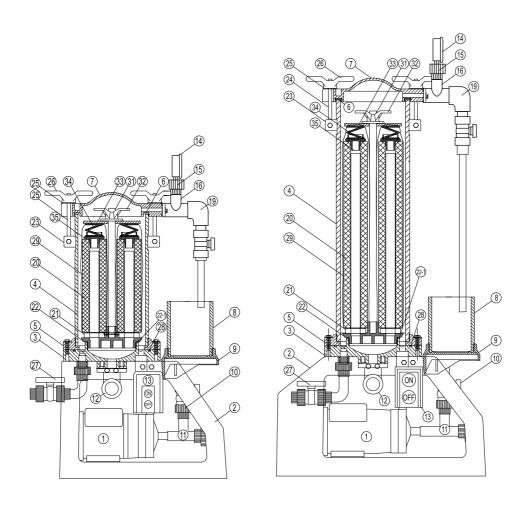

### • SD Type C Cartridge Plate Fixture Diagram

### Part Reference Chart

| Part<br>No. | Description                 | Material               | Part<br>No | Description                                                                                                                                                                                                                                                                                                                                                                                                                                                                                                                                                                                                                                                                                                                                                                                                                                                                                                                                                                                                                                                                                                                                                                                                                                                                                                                                                                                                                                                                                                                                                                                                                                                                                                                                                                                                                                                                                                                                                                                                                                                                                                                    | Material           |
|-------------|-----------------------------|------------------------|------------|--------------------------------------------------------------------------------------------------------------------------------------------------------------------------------------------------------------------------------------------------------------------------------------------------------------------------------------------------------------------------------------------------------------------------------------------------------------------------------------------------------------------------------------------------------------------------------------------------------------------------------------------------------------------------------------------------------------------------------------------------------------------------------------------------------------------------------------------------------------------------------------------------------------------------------------------------------------------------------------------------------------------------------------------------------------------------------------------------------------------------------------------------------------------------------------------------------------------------------------------------------------------------------------------------------------------------------------------------------------------------------------------------------------------------------------------------------------------------------------------------------------------------------------------------------------------------------------------------------------------------------------------------------------------------------------------------------------------------------------------------------------------------------------------------------------------------------------------------------------------------------------------------------------------------------------------------------------------------------------------------------------------------------------------------------------------------------------------------------------------------------|--------------------|
| 1           | Pump                        |                        | 22-1       | Cartridge Seat<br>O-Ring                                                                                                                                                                                                                                                                                                                                                                                                                                                                                                                                                                                                                                                                                                                                                                                                                                                                                                                                                                                                                                                                                                                                                                                                                                                                                                                                                                                                                                                                                                                                                                                                                                                                                                                                                                                                                                                                                                                                                                                                                                                                                                       | NBR/EPDM/<br>VITON |
| 2           | Base                        | FRP                    | 23         | SUS Clamp                                                                                                                                                                                                                                                                                                                                                                                                                                                                                                                                                                                                                                                                                                                                                                                                                                                                                                                                                                                                                                                                                                                                                                                                                                                                                                                                                                                                                                                                                                                                                                                                                                                                                                                                                                                                                                                                                                                                                                                                                                                                                                                      | SUS304             |
| 3           | Barrel Base                 | FRPP/<br>PVDF          | 24         | Cover Screw                                                                                                                                                                                                                                                                                                                                                                                                                                                                                                                                                                                                                                                                                                                                                                                                                                                                                                                                                                                                                                                                                                                                                                                                                                                                                                                                                                                                                                                                                                                                                                                                                                                                                                                                                                                                                                                                                                                                                                                                                                                                                                                    | SUS304             |
| 4           | Barrel                      | PP                     | 25         | Cover Washer                                                                                                                                                                                                                                                                                                                                                                                                                                                                                                                                                                                                                                                                                                                                                                                                                                                                                                                                                                                                                                                                                                                                                                                                                                                                                                                                                                                                                                                                                                                                                                                                                                                                                                                                                                                                                                                                                                                                                                                                                                                                                                                   | SUS304             |
| 5           | barrel Flange               | FRPP                   | 26         | Cover Handle                                                                                                                                                                                                                                                                                                                                                                                                                                                                                                                                                                                                                                                                                                                                                                                                                                                                                                                                                                                                                                                                                                                                                                                                                                                                                                                                                                                                                                                                                                                                                                                                                                                                                                                                                                                                                                                                                                                                                                                                                                                                                                                   | FRPP               |
| 6           | Cover Packing               | NBR/<br>EPDM/<br>VITON | 27         | Drain Valve/w Union                                                                                                                                                                                                                                                                                                                                                                                                                                                                                                                                                                                                                                                                                                                                                                                                                                                                                                                                                                                                                                                                                                                                                                                                                                                                                                                                                                                                                                                                                                                                                                                                                                                                                                                                                                                                                                                                                                                                                                                                                                                                                                            | PP                 |
| 7           | Cover                       | FRPP/<br>PVDF          | 28         | Barrel Base O-Ring                                                                                                                                                                                                                                                                                                                                                                                                                                                                                                                                                                                                                                                                                                                                                                                                                                                                                                                                                                                                                                                                                                                                                                                                                                                                                                                                                                                                                                                                                                                                                                                                                                                                                                                                                                                                                                                                                                                                                                                                                                                                                                             | NBR/EPDM/<br>VITON |
| 8           | Tube                        | PP                     | 29         | Cartridge Bag                                                                                                                                                                                                                                                                                                                                                                                                                                                                                                                                                                                                                                                                                                                                                                                                                                                                                                                                                                                                                                                                                                                                                                                                                                                                                                                                                                                                                                                                                                                                                                                                                                                                                                                                                                                                                                                                                                                                                                                                                                                                                                                  | PP                 |
| 9           | Tube Seat                   | FRPP                   | 30         | Cartridge Nut                                                                                                                                                                                                                                                                                                                                                                                                                                                                                                                                                                                                                                                                                                                                                                                                                                                                                                                                                                                                                                                                                                                                                                                                                                                                                                                                                                                                                                                                                                                                                                                                                                                                                                                                                                                                                                                                                                                                                                                                                                                                                                                  | FRPP/PVDF          |
| 10          | Water Filling<br>Valve      | PP                     | 31         | Stanchion                                                                                                                                                                                                                                                                                                                                                                                                                                                                                                                                                                                                                                                                                                                                                                                                                                                                                                                                                                                                                                                                                                                                                                                                                                                                                                                                                                                                                                                                                                                                                                                                                                                                                                                                                                                                                                                                                                                                                                                                                                                                                                                      | SUS316             |
| 11          | 3-Way Inlet                 | FRPP                   | 32         | Stanchion Nut                                                                                                                                                                                                                                                                                                                                                                                                                                                                                                                                                                                                                                                                                                                                                                                                                                                                                                                                                                                                                                                                                                                                                                                                                                                                                                                                                                                                                                                                                                                                                                                                                                                                                                                                                                                                                                                                                                                                                                                                                                                                                                                  | SUS316             |
| 12          | Outlet                      | FRPP                   | 33         | Cartridge Plate                                                                                                                                                                                                                                                                                                                                                                                                                                                                                                                                                                                                                                                                                                                                                                                                                                                                                                                                                                                                                                                                                                                                                                                                                                                                                                                                                                                                                                                                                                                                                                                                                                                                                                                                                                                                                                                                                                                                                                                                                                                                                                                | FRPP               |
| 13          | Power Switch<br>Guard       | FRPP                   | 34         | Cartridge Spring                                                                                                                                                                                                                                                                                                                                                                                                                                                                                                                                                                                                                                                                                                                                                                                                                                                                                                                                                                                                                                                                                                                                                                                                                                                                                                                                                                                                                                                                                                                                                                                                                                                                                                                                                                                                                                                                                                                                                                                                                                                                                                               | SUS316/PVC         |
| 14          | Pressure Guage              |                        | 35         | Cartridge Top<br>Packing                                                                                                                                                                                                                                                                                                                                                                                                                                                                                                                                                                                                                                                                                                                                                                                                                                                                                                                                                                                                                                                                                                                                                                                                                                                                                                                                                                                                                                                                                                                                                                                                                                                                                                                                                                                                                                                                                                                                                                                                                                                                                                       | FRPP/PVDF          |
| 15          | Pressure Guage<br>Seat      | FRPP/<br>PVDF          |            | , and the second |                    |
| 16          | Air Release Valve<br>Set    | FRPP/<br>PVDF          |            |                                                                                                                                                                                                                                                                                                                                                                                                                                                                                                                                                                                                                                                                                                                                                                                                                                                                                                                                                                                                                                                                                                                                                                                                                                                                                                                                                                                                                                                                                                                                                                                                                                                                                                                                                                                                                                                                                                                                                                                                                                                                                                                                |                    |
| 17          | Air Release Valve<br>Seat   | FRPP/<br>PVDF          |            |                                                                                                                                                                                                                                                                                                                                                                                                                                                                                                                                                                                                                                                                                                                                                                                                                                                                                                                                                                                                                                                                                                                                                                                                                                                                                                                                                                                                                                                                                                                                                                                                                                                                                                                                                                                                                                                                                                                                                                                                                                                                                                                                |                    |
| 19          | Air Release Valve<br>Handle | FRPP                   |            |                                                                                                                                                                                                                                                                                                                                                                                                                                                                                                                                                                                                                                                                                                                                                                                                                                                                                                                                                                                                                                                                                                                                                                                                                                                                                                                                                                                                                                                                                                                                                                                                                                                                                                                                                                                                                                                                                                                                                                                                                                                                                                                                |                    |
| 20          | Cartridge                   | PP                     |            |                                                                                                                                                                                                                                                                                                                                                                                                                                                                                                                                                                                                                                                                                                                                                                                                                                                                                                                                                                                                                                                                                                                                                                                                                                                                                                                                                                                                                                                                                                                                                                                                                                                                                                                                                                                                                                                                                                                                                                                                                                                                                                                                |                    |
| 21          | Cartridge Bottom<br>Packing | PVC/PP                 |            |                                                                                                                                                                                                                                                                                                                                                                                                                                                                                                                                                                                                                                                                                                                                                                                                                                                                                                                                                                                                                                                                                                                                                                                                                                                                                                                                                                                                                                                                                                                                                                                                                                                                                                                                                                                                                                                                                                                                                                                                                                                                                                                                |                    |
| 22          | Cartridge Seat              | FRPP/<br>PVDF          |            |                                                                                                                                                                                                                                                                                                                                                                                                                                                                                                                                                                                                                                                                                                                                                                                                                                                                                                                                                                                                                                                                                                                                                                                                                                                                                                                                                                                                                                                                                                                                                                                                                                                                                                                                                                                                                                                                                                                                                                                                                                                                                                                                |                    |