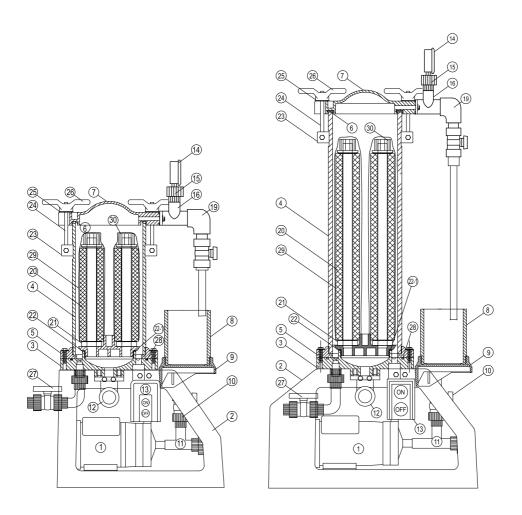

### 6. Appendix

• SA Type B Cartridge Nut Diagram

### • SA Type B Cartridge Nut Diagram

### • SD Type B Cartridge Nut Diagram

### Part Reference Chart

| Part<br>No. | Description                 | Material               | Part<br>No | Description                                                                                                                                                                                                                                                                                                                                                                                                                                                                                                                                                                                                                                                                                                                                                                                                                                                                                                                                                                                                                                                                                                                                                                                                                                                                                                                                                                                                                                                                                                                                                                                                                                                                                                                                                                                                                                                                                                                                                                                                                                                                                                                    | Material           |
|-------------|-----------------------------|------------------------|------------|--------------------------------------------------------------------------------------------------------------------------------------------------------------------------------------------------------------------------------------------------------------------------------------------------------------------------------------------------------------------------------------------------------------------------------------------------------------------------------------------------------------------------------------------------------------------------------------------------------------------------------------------------------------------------------------------------------------------------------------------------------------------------------------------------------------------------------------------------------------------------------------------------------------------------------------------------------------------------------------------------------------------------------------------------------------------------------------------------------------------------------------------------------------------------------------------------------------------------------------------------------------------------------------------------------------------------------------------------------------------------------------------------------------------------------------------------------------------------------------------------------------------------------------------------------------------------------------------------------------------------------------------------------------------------------------------------------------------------------------------------------------------------------------------------------------------------------------------------------------------------------------------------------------------------------------------------------------------------------------------------------------------------------------------------------------------------------------------------------------------------------|--------------------|
| 1           | Pump                        |                        | 22-1       | Cartridge Seat<br>O-Ring                                                                                                                                                                                                                                                                                                                                                                                                                                                                                                                                                                                                                                                                                                                                                                                                                                                                                                                                                                                                                                                                                                                                                                                                                                                                                                                                                                                                                                                                                                                                                                                                                                                                                                                                                                                                                                                                                                                                                                                                                                                                                                       | NBR/EPDM/<br>VITON |
| 2           | Base                        | FRP                    | 23         | SUS Clamp                                                                                                                                                                                                                                                                                                                                                                                                                                                                                                                                                                                                                                                                                                                                                                                                                                                                                                                                                                                                                                                                                                                                                                                                                                                                                                                                                                                                                                                                                                                                                                                                                                                                                                                                                                                                                                                                                                                                                                                                                                                                                                                      | SUS304             |
| 3           | Barrel Base                 | FRPP/<br>PVDF          | 24         | Cover Screw                                                                                                                                                                                                                                                                                                                                                                                                                                                                                                                                                                                                                                                                                                                                                                                                                                                                                                                                                                                                                                                                                                                                                                                                                                                                                                                                                                                                                                                                                                                                                                                                                                                                                                                                                                                                                                                                                                                                                                                                                                                                                                                    | SUS304             |
| 4           | Barrel                      | PP                     | 25         | Cover Washer                                                                                                                                                                                                                                                                                                                                                                                                                                                                                                                                                                                                                                                                                                                                                                                                                                                                                                                                                                                                                                                                                                                                                                                                                                                                                                                                                                                                                                                                                                                                                                                                                                                                                                                                                                                                                                                                                                                                                                                                                                                                                                                   | SUS304             |
| 5           | barrel Flange               | FRPP                   | 26         | Cover Handle                                                                                                                                                                                                                                                                                                                                                                                                                                                                                                                                                                                                                                                                                                                                                                                                                                                                                                                                                                                                                                                                                                                                                                                                                                                                                                                                                                                                                                                                                                                                                                                                                                                                                                                                                                                                                                                                                                                                                                                                                                                                                                                   | FRPP               |
| 6           | Cover Packing               | NBR/<br>EPDM/<br>VITON | 27         | Drain Valve/w Union                                                                                                                                                                                                                                                                                                                                                                                                                                                                                                                                                                                                                                                                                                                                                                                                                                                                                                                                                                                                                                                                                                                                                                                                                                                                                                                                                                                                                                                                                                                                                                                                                                                                                                                                                                                                                                                                                                                                                                                                                                                                                                            | PP                 |
| 7           | Cover                       | FRPP/<br>PVDF          | 28         | Barrel Base O-Ring                                                                                                                                                                                                                                                                                                                                                                                                                                                                                                                                                                                                                                                                                                                                                                                                                                                                                                                                                                                                                                                                                                                                                                                                                                                                                                                                                                                                                                                                                                                                                                                                                                                                                                                                                                                                                                                                                                                                                                                                                                                                                                             | NBR/EPDM/<br>VITON |
| 8           | Tube                        | PP                     | 29         | Cartridge Bag                                                                                                                                                                                                                                                                                                                                                                                                                                                                                                                                                                                                                                                                                                                                                                                                                                                                                                                                                                                                                                                                                                                                                                                                                                                                                                                                                                                                                                                                                                                                                                                                                                                                                                                                                                                                                                                                                                                                                                                                                                                                                                                  | PP                 |
| 9           | Tube Seat                   | FRPP                   | 30         | Cartridge Nut                                                                                                                                                                                                                                                                                                                                                                                                                                                                                                                                                                                                                                                                                                                                                                                                                                                                                                                                                                                                                                                                                                                                                                                                                                                                                                                                                                                                                                                                                                                                                                                                                                                                                                                                                                                                                                                                                                                                                                                                                                                                                                                  | FRPP/PVDF          |
| 10          | Water Filling<br>Valve      | PP                     | 31         | Stanchion                                                                                                                                                                                                                                                                                                                                                                                                                                                                                                                                                                                                                                                                                                                                                                                                                                                                                                                                                                                                                                                                                                                                                                                                                                                                                                                                                                                                                                                                                                                                                                                                                                                                                                                                                                                                                                                                                                                                                                                                                                                                                                                      | SUS316             |
| 11          | 3-Way Inlet                 | FRPP                   | 32         | Stanchion Nut                                                                                                                                                                                                                                                                                                                                                                                                                                                                                                                                                                                                                                                                                                                                                                                                                                                                                                                                                                                                                                                                                                                                                                                                                                                                                                                                                                                                                                                                                                                                                                                                                                                                                                                                                                                                                                                                                                                                                                                                                                                                                                                  | SUS316             |
| 12          | Outlet                      | FRPP                   | 33         | Cartridge Plate                                                                                                                                                                                                                                                                                                                                                                                                                                                                                                                                                                                                                                                                                                                                                                                                                                                                                                                                                                                                                                                                                                                                                                                                                                                                                                                                                                                                                                                                                                                                                                                                                                                                                                                                                                                                                                                                                                                                                                                                                                                                                                                | FRPP               |
| 13          | Power Switch<br>Guard       | FRPP                   | 34         | Cartridge Spring                                                                                                                                                                                                                                                                                                                                                                                                                                                                                                                                                                                                                                                                                                                                                                                                                                                                                                                                                                                                                                                                                                                                                                                                                                                                                                                                                                                                                                                                                                                                                                                                                                                                                                                                                                                                                                                                                                                                                                                                                                                                                                               | SUS316/PVC         |
| 14          | Pressure Guage              |                        | 35         | Cartridge Top<br>Packing                                                                                                                                                                                                                                                                                                                                                                                                                                                                                                                                                                                                                                                                                                                                                                                                                                                                                                                                                                                                                                                                                                                                                                                                                                                                                                                                                                                                                                                                                                                                                                                                                                                                                                                                                                                                                                                                                                                                                                                                                                                                                                       | FRPP/PVDF          |
| 15          | Pressure Guage<br>Seat      | FRPP/<br>PVDF          |            | , and the second |                    |
| 16          | Air Release Valve<br>Set    | FRPP/<br>PVDF          |            |                                                                                                                                                                                                                                                                                                                                                                                                                                                                                                                                                                                                                                                                                                                                                                                                                                                                                                                                                                                                                                                                                                                                                                                                                                                                                                                                                                                                                                                                                                                                                                                                                                                                                                                                                                                                                                                                                                                                                                                                                                                                                                                                |                    |
| 17          | Air Release Valve<br>Seat   | FRPP/<br>PVDF          |            |                                                                                                                                                                                                                                                                                                                                                                                                                                                                                                                                                                                                                                                                                                                                                                                                                                                                                                                                                                                                                                                                                                                                                                                                                                                                                                                                                                                                                                                                                                                                                                                                                                                                                                                                                                                                                                                                                                                                                                                                                                                                                                                                |                    |
| 19          | Air Release Valve<br>Handle | FRPP                   |            |                                                                                                                                                                                                                                                                                                                                                                                                                                                                                                                                                                                                                                                                                                                                                                                                                                                                                                                                                                                                                                                                                                                                                                                                                                                                                                                                                                                                                                                                                                                                                                                                                                                                                                                                                                                                                                                                                                                                                                                                                                                                                                                                |                    |
| 20          | Cartridge                   | PP                     |            |                                                                                                                                                                                                                                                                                                                                                                                                                                                                                                                                                                                                                                                                                                                                                                                                                                                                                                                                                                                                                                                                                                                                                                                                                                                                                                                                                                                                                                                                                                                                                                                                                                                                                                                                                                                                                                                                                                                                                                                                                                                                                                                                |                    |
| 21          | Cartridge Bottom<br>Packing | PVC/PP                 |            |                                                                                                                                                                                                                                                                                                                                                                                                                                                                                                                                                                                                                                                                                                                                                                                                                                                                                                                                                                                                                                                                                                                                                                                                                                                                                                                                                                                                                                                                                                                                                                                                                                                                                                                                                                                                                                                                                                                                                                                                                                                                                                                                |                    |
| 22          | Cartridge Seat              | FRPP/<br>PVDF          |            |                                                                                                                                                                                                                                                                                                                                                                                                                                                                                                                                                                                                                                                                                                                                                                                                                                                                                                                                                                                                                                                                                                                                                                                                                                                                                                                                                                                                                                                                                                                                                                                                                                                                                                                                                                                                                                                                                                                                                                                                                                                                                                                                |                    |