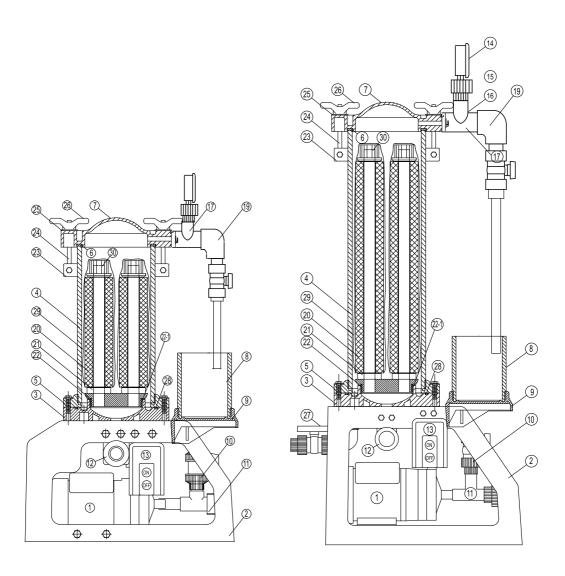

#### 1.Installation Precautions

- 1. Make Sure The Pipeline Are Fully Secure And Sealed.
- 2. Pipeline With Lots Of Bends Please Install A Water/Solution Inlet Pipe
- 3. Outdoor Use, It Is Essential To Provide Adequate Covering.
- Base On The Chemical And Solution Temperature Please Select The
   Most Suitable Pipe Material. (Ex: PP Is Use For Solution Exceeding 60C)
- 5. Before Connecting Any Pipeline To The Pump, Pipe Should Be Washed To Remove Any Extraneous Matter There May Be Such As Welding Pellets, Cut-Offs From Gaskets, Etc.
- 6. Secure The Inlet Pipe To Keep It From Moving Or Bending If Using Soft Pipes. (We Recommend Stiff Pipes Inside The Tank.)
- 7. Place The Machine In An Upright Position And On A Sturdy Resting Place.
- 8. When The Pump In/Outlet Are Lower Than The Liquid Level Of The Tank, Install Valves On The In/Outlet Pipe To Prevent Siphoning.
- 9. Please Make Sure The In/Outlet Connection Flange Are Equal In Diameter With In/Outlet Flange. Please Make Sure All The Bolts And Nuts Are Adequately Tightened, Including The Wing Nuts On Top Cover.
- 10.The Wire Connection Diagram Could Be Found In The Connection Box For Various Voltage.
- 11. When Installing A Fuse Or A Motor Protection Device, Choose The One Which Allows Current Higher Than Rated.

### 2. Operation

- 1. Make Sure The Pipeline Are Fully Secure And Sealed.
- 2. Fill The Pump With Water, Open Air Release Valve (19) & Water Injection Valve(10), Fill Tube (8) With Water, Open Tube Valve (10) Let Water Fill Up The Pump, Or Open Cover (7), Fill The Filter Barrel With Water. Make Sure The Inlet Is Filled With Water To Prevent Pump From Dry-Running.
- 3. Check The Voltage and Motor Junction Box For Any Miswire Before Starting The Motor.
- Before Starting The Motor Close Tube Valve (10) Then Let Air Water Escape from Air Release Valve(19).
- 5. Before Turning The Power On Check the In/Outlet Are Connect Correctly.Example:Sign of Damage on Pipeline,In/Outlet Valve Are Open & ETC .
- 6. After Above Procedure. Turn On The Pump, Make Sure The Pump Is Turning At the Right Direction. If Not, There Won't Be Water Coming Out From The Outlet. Simply Switch the Direction From Motor Junction Box.
- 7. Make Sure Tube Valve(10) Is Close, And Tube (8) is Empty. Prevent Air From Entering The Pump And Cause Cavitation or Dry-Running.
- Check The Pressure Gauge (15) Before Operating The Filter And Make Sure There Is Oil Inside The Gauge.
- 9. While Working In A Hostile Environment: Wear Protective Clothing (Gloves Boots & Etc.)
- Check All The Safty/Protection Switch: For Example: Holding Tank Liquid Level, Power Protection Switch And Etc.

#### Maintenance Of Cartridge Nut Type Filter Medium

- \*Please Refer To The Diagram.
- 1. Turn The Cover Handles (26) Clockwise To Close, Counter Clockwise To Open.
- 2. Before Opening The Cover (7), Drain The Air Out By Opening Air Release Valve(19).
- 3. Open The Cover. Each Cartridge Is Enclosed By A Tamis Bag (29).
- 4. Untie The Tamis Bag.There Is One Nut(30) Inside.Turn The Nut Counterclockwise To Loosen It.
- 5. Take The Nut (30) Off The Filter And Pick Up The Tamis Bags (29).
  Clean Or Replace Them. Perform These Steps In Reverse To Reassemble The Filter.

#### Maintenance Of Cartridge Fixture Type Filter Medium

- \*Please Refer To The Diagram.
- Turn The Cover Handles (26) Clockwise To Close, Counter Clockwise To Open.
- Before Opening The Cover (7), Drain The Air Out By Opening Air Release Valve(19).
- 3. There Is One Nut(32) Inside. Turn It Counterclockwise To Loosen It.
- 4. Take The Stanchion Fastening Screw (32) Off The Filter, Pick Up The Fixture Plate (33).
- 5.Remove The Top Washer (35), Tamis Bag (29) And Spring (34) On Top Of Cartridge(20). Clean Or Replace The Tamis Bags (29) And Cartridges (20), Assemble The Medium In The Reversed Steps, Lock The Stanchion Fastening Screw (32) And Cover (7). The Filter Should Now Be Able To Function.

### Part Reference Chart

| Part<br>No. | Description                 | Material               | Part<br>No | Description                                                                                                                                                                                                                                                                                                                                                                                                                                                                                                                                                                                                                                                                                                                                                                                                                                                                                                                                                                                                                                                                                                                                                                                                                                                                                                                                                                                                                                                                                                                                                                                                                                                                                                                                                                                                                                                                                                                                                                                                                                                                                                                    | Material           |
|-------------|-----------------------------|------------------------|------------|--------------------------------------------------------------------------------------------------------------------------------------------------------------------------------------------------------------------------------------------------------------------------------------------------------------------------------------------------------------------------------------------------------------------------------------------------------------------------------------------------------------------------------------------------------------------------------------------------------------------------------------------------------------------------------------------------------------------------------------------------------------------------------------------------------------------------------------------------------------------------------------------------------------------------------------------------------------------------------------------------------------------------------------------------------------------------------------------------------------------------------------------------------------------------------------------------------------------------------------------------------------------------------------------------------------------------------------------------------------------------------------------------------------------------------------------------------------------------------------------------------------------------------------------------------------------------------------------------------------------------------------------------------------------------------------------------------------------------------------------------------------------------------------------------------------------------------------------------------------------------------------------------------------------------------------------------------------------------------------------------------------------------------------------------------------------------------------------------------------------------------|--------------------|
| 1           | Pump                        |                        | 22-1       | Cartridge Seat<br>O-Ring                                                                                                                                                                                                                                                                                                                                                                                                                                                                                                                                                                                                                                                                                                                                                                                                                                                                                                                                                                                                                                                                                                                                                                                                                                                                                                                                                                                                                                                                                                                                                                                                                                                                                                                                                                                                                                                                                                                                                                                                                                                                                                       | NBR/EPDM/<br>VITON |
| 2           | Base                        | FRP                    | 23         | SUS Clamp                                                                                                                                                                                                                                                                                                                                                                                                                                                                                                                                                                                                                                                                                                                                                                                                                                                                                                                                                                                                                                                                                                                                                                                                                                                                                                                                                                                                                                                                                                                                                                                                                                                                                                                                                                                                                                                                                                                                                                                                                                                                                                                      | SUS304             |
| 3           | Barrel Base                 | FRPP/<br>PVDF          | 24         | Cover Screw                                                                                                                                                                                                                                                                                                                                                                                                                                                                                                                                                                                                                                                                                                                                                                                                                                                                                                                                                                                                                                                                                                                                                                                                                                                                                                                                                                                                                                                                                                                                                                                                                                                                                                                                                                                                                                                                                                                                                                                                                                                                                                                    | SUS304             |
| 4           | Barrel                      | PP                     | 25         | Cover Washer                                                                                                                                                                                                                                                                                                                                                                                                                                                                                                                                                                                                                                                                                                                                                                                                                                                                                                                                                                                                                                                                                                                                                                                                                                                                                                                                                                                                                                                                                                                                                                                                                                                                                                                                                                                                                                                                                                                                                                                                                                                                                                                   | SUS304             |
| 5           | barrel Flange               | FRPP                   | 26         | Cover Handle                                                                                                                                                                                                                                                                                                                                                                                                                                                                                                                                                                                                                                                                                                                                                                                                                                                                                                                                                                                                                                                                                                                                                                                                                                                                                                                                                                                                                                                                                                                                                                                                                                                                                                                                                                                                                                                                                                                                                                                                                                                                                                                   | FRPP               |
| 6           | Cover Packing               | NBR/<br>EPDM/<br>VITON | 27         | Drain Valve/w Union                                                                                                                                                                                                                                                                                                                                                                                                                                                                                                                                                                                                                                                                                                                                                                                                                                                                                                                                                                                                                                                                                                                                                                                                                                                                                                                                                                                                                                                                                                                                                                                                                                                                                                                                                                                                                                                                                                                                                                                                                                                                                                            | PP                 |
| 7           | Cover                       | FRPP/<br>PVDF          | 28         | Barrel Base O-Ring                                                                                                                                                                                                                                                                                                                                                                                                                                                                                                                                                                                                                                                                                                                                                                                                                                                                                                                                                                                                                                                                                                                                                                                                                                                                                                                                                                                                                                                                                                                                                                                                                                                                                                                                                                                                                                                                                                                                                                                                                                                                                                             | NBR/EPDM/<br>VITON |
| 8           | Tube                        | PP                     | 29         | Cartridge Bag                                                                                                                                                                                                                                                                                                                                                                                                                                                                                                                                                                                                                                                                                                                                                                                                                                                                                                                                                                                                                                                                                                                                                                                                                                                                                                                                                                                                                                                                                                                                                                                                                                                                                                                                                                                                                                                                                                                                                                                                                                                                                                                  | PP                 |
| 9           | Tube Seat                   | FRPP                   | 30         | Cartridge Nut                                                                                                                                                                                                                                                                                                                                                                                                                                                                                                                                                                                                                                                                                                                                                                                                                                                                                                                                                                                                                                                                                                                                                                                                                                                                                                                                                                                                                                                                                                                                                                                                                                                                                                                                                                                                                                                                                                                                                                                                                                                                                                                  | FRPP/PVDF          |
| 10          | Water Filling<br>Valve      | PP                     | 31         | Stanchion                                                                                                                                                                                                                                                                                                                                                                                                                                                                                                                                                                                                                                                                                                                                                                                                                                                                                                                                                                                                                                                                                                                                                                                                                                                                                                                                                                                                                                                                                                                                                                                                                                                                                                                                                                                                                                                                                                                                                                                                                                                                                                                      | SUS316             |
| 11          | 3-Way Inlet                 | FRPP                   | 32         | Stanchion Nut                                                                                                                                                                                                                                                                                                                                                                                                                                                                                                                                                                                                                                                                                                                                                                                                                                                                                                                                                                                                                                                                                                                                                                                                                                                                                                                                                                                                                                                                                                                                                                                                                                                                                                                                                                                                                                                                                                                                                                                                                                                                                                                  | SUS316             |
| 12          | Outlet                      | FRPP                   | 33         | Cartridge Plate                                                                                                                                                                                                                                                                                                                                                                                                                                                                                                                                                                                                                                                                                                                                                                                                                                                                                                                                                                                                                                                                                                                                                                                                                                                                                                                                                                                                                                                                                                                                                                                                                                                                                                                                                                                                                                                                                                                                                                                                                                                                                                                | FRPP               |
| 13          | Power Switch<br>Guard       | FRPP                   | 34         | Cartridge Spring                                                                                                                                                                                                                                                                                                                                                                                                                                                                                                                                                                                                                                                                                                                                                                                                                                                                                                                                                                                                                                                                                                                                                                                                                                                                                                                                                                                                                                                                                                                                                                                                                                                                                                                                                                                                                                                                                                                                                                                                                                                                                                               | SUS316/PVC         |
| 14          | Pressure Guage              |                        | 35         | Cartridge Top<br>Packing                                                                                                                                                                                                                                                                                                                                                                                                                                                                                                                                                                                                                                                                                                                                                                                                                                                                                                                                                                                                                                                                                                                                                                                                                                                                                                                                                                                                                                                                                                                                                                                                                                                                                                                                                                                                                                                                                                                                                                                                                                                                                                       | FRPP/PVDF          |
| 15          | Pressure Guage<br>Seat      | FRPP/<br>PVDF          |            | , and the second |                    |
| 16          | Air Release Valve<br>Set    | FRPP/<br>PVDF          |            |                                                                                                                                                                                                                                                                                                                                                                                                                                                                                                                                                                                                                                                                                                                                                                                                                                                                                                                                                                                                                                                                                                                                                                                                                                                                                                                                                                                                                                                                                                                                                                                                                                                                                                                                                                                                                                                                                                                                                                                                                                                                                                                                |                    |
| 17          | Air Release Valve<br>Seat   | FRPP/<br>PVDF          |            |                                                                                                                                                                                                                                                                                                                                                                                                                                                                                                                                                                                                                                                                                                                                                                                                                                                                                                                                                                                                                                                                                                                                                                                                                                                                                                                                                                                                                                                                                                                                                                                                                                                                                                                                                                                                                                                                                                                                                                                                                                                                                                                                |                    |
| 19          | Air Release Valve<br>Handle | FRPP                   |            |                                                                                                                                                                                                                                                                                                                                                                                                                                                                                                                                                                                                                                                                                                                                                                                                                                                                                                                                                                                                                                                                                                                                                                                                                                                                                                                                                                                                                                                                                                                                                                                                                                                                                                                                                                                                                                                                                                                                                                                                                                                                                                                                |                    |
| 20          | Cartridge                   | PP                     |            |                                                                                                                                                                                                                                                                                                                                                                                                                                                                                                                                                                                                                                                                                                                                                                                                                                                                                                                                                                                                                                                                                                                                                                                                                                                                                                                                                                                                                                                                                                                                                                                                                                                                                                                                                                                                                                                                                                                                                                                                                                                                                                                                |                    |
| 21          | Cartridge Bottom<br>Packing | PVC/PP                 |            |                                                                                                                                                                                                                                                                                                                                                                                                                                                                                                                                                                                                                                                                                                                                                                                                                                                                                                                                                                                                                                                                                                                                                                                                                                                                                                                                                                                                                                                                                                                                                                                                                                                                                                                                                                                                                                                                                                                                                                                                                                                                                                                                |                    |
| 22          | Cartridge Seat              | FRPP/<br>PVDF          |            |                                                                                                                                                                                                                                                                                                                                                                                                                                                                                                                                                                                                                                                                                                                                                                                                                                                                                                                                                                                                                                                                                                                                                                                                                                                                                                                                                                                                                                                                                                                                                                                                                                                                                                                                                                                                                                                                                                                                                                                                                                                                                                                                |                    |