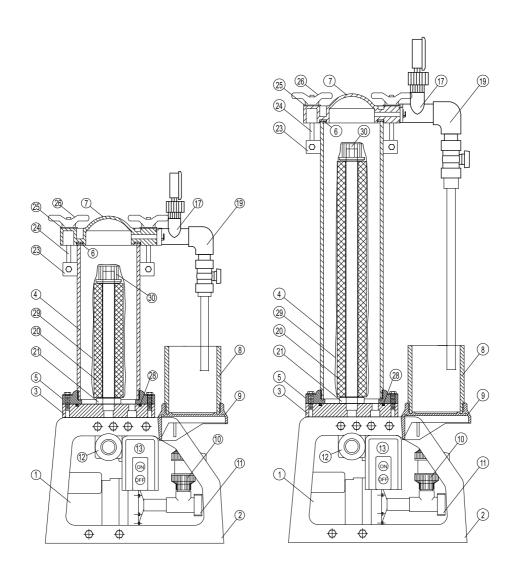

### 2. Operation

- 1. Make Sure The Pipeline Are Fully Secure And Sealed.
- 2. Fill The Pump With Water, Open Air Release Valve (19) & Water Injection Valve(10), Fill Tube (8) With Water, Open Tube Valve (10) Let Water Fill Up The Pump, Or Open Cover (7), Fill The Filter Barrel With Water. Make Sure The Inlet Is Filled With Water To Prevent Pump From Dry-Running.
- 3. Check The Voltage and Motor Junction Box For Any Miswire Before Starting The Motor.
- Before Starting The Motor Close Tube Valve (10) Then Let Air Water Escape from Air Release Valve(19).
- 5. Before Turning The Power On Check the In/Outlet Are Connect Correctly.Example:Sign of Damage on Pipeline,In/Outlet Valve Are Open & ETC .
- 6. After Above Procedure. Turn On The Pump, Make Sure The Pump Is Turning At the Right Direction. If Not, There Won't Be Water Coming Out From The Outlet. Simply Switch the Direction From Motor Junction Box.
- 7. Make Sure Tube Valve(10) Is Close, And Tube (8) is Empty. Prevent Air From Entering The Pump And Cause Cavitation or Dry-Running.
- Check The Pressure Gauge (15) Before Operating The Filter And Make Sure There Is Oil Inside The Gauge.
- 9. While Working In A Hostile Environment: Wear Protective Clothing (Gloves Boots & Etc.)
- Check All The Safty/Protection Switch: For Example: Holding Tank Liquid Level, Power Protection Switch And Etc.

#### Maintenance Of Cartridge Nut Type Filter Medium

- \*Please Refer To The Diagram.
- 1. Turn The Cover Handles (26) Clockwise To Close, Counter Clockwise To Open.
- 2. Before Opening The Cover (7), Drain The Air Out By Opening Air Release Valve(19).
- 3. Open The Cover. Each Cartridge Is Enclosed By A Tamis Bag (29).
- 4. Untie The Tamis Bag.There Is One Nut(30) Inside.Turn The Nut Counterclockwise To Loosen It.
- 5. Take The Nut (30) Off The Filter And Pick Up The Tamis Bags (29).
  Clean Or Replace Them. Perform These Steps In Reverse To Reassemble The Filter.

#### Maintenance Of Cartridge Fixture Type Filter Medium

- \*Please Refer To The Diagram.
- Turn The Cover Handles (26) Clockwise To Close, Counter Clockwise To Open.
- Before Opening The Cover (7), Drain The Air Out By Opening Air Release Valve(19).
- 3. There Is One Nut(32) Inside. Turn It Counterclockwise To Loosen It.
- 4. Take The Stanchion Fastening Screw (32) Off The Filter, Pick Up The Fixture Plate (33).
- 5.Remove The Top Washer (35), Tamis Bag (29) And Spring (34) On Top Of Cartridge(20). Clean Or Replace The Tamis Bags (29) And Cartridges (20), Assemble The Medium In The Reversed Steps, Lock The Stanchion Fastening Screw (32) And Cover (7). The Filter Should Now Be Able To Function.

### 6. Appendix

• SA Type B Cartridge Nut Diagram

### • SA Type B Cartridge Nut Diagram

### • SD Type B Cartridge Nut Diagram

### • SD Type C Cartridge Plate Fixture Diagram

### Part Reference Chart

| Part<br>No. | Description                 | Material               | Part<br>No | Description                                                                                                                                                                                                                                                                                                                                                                                                                                                                                                                                                                                                                                                                                                                                                                                                                                                                                                                                                                                                                                                                                                                                                                                                                                                                                                                                                                                                                                                                                                                                                                                                                                                                                                                                                                                                                                                                                                                                                                                                                                                                                                                    | Material           |
|-------------|-----------------------------|------------------------|------------|--------------------------------------------------------------------------------------------------------------------------------------------------------------------------------------------------------------------------------------------------------------------------------------------------------------------------------------------------------------------------------------------------------------------------------------------------------------------------------------------------------------------------------------------------------------------------------------------------------------------------------------------------------------------------------------------------------------------------------------------------------------------------------------------------------------------------------------------------------------------------------------------------------------------------------------------------------------------------------------------------------------------------------------------------------------------------------------------------------------------------------------------------------------------------------------------------------------------------------------------------------------------------------------------------------------------------------------------------------------------------------------------------------------------------------------------------------------------------------------------------------------------------------------------------------------------------------------------------------------------------------------------------------------------------------------------------------------------------------------------------------------------------------------------------------------------------------------------------------------------------------------------------------------------------------------------------------------------------------------------------------------------------------------------------------------------------------------------------------------------------------|--------------------|
| 1           | Pump                        |                        | 22-1       | Cartridge Seat<br>O-Ring                                                                                                                                                                                                                                                                                                                                                                                                                                                                                                                                                                                                                                                                                                                                                                                                                                                                                                                                                                                                                                                                                                                                                                                                                                                                                                                                                                                                                                                                                                                                                                                                                                                                                                                                                                                                                                                                                                                                                                                                                                                                                                       | NBR/EPDM/<br>VITON |
| 2           | Base                        | FRP                    | 23         | SUS Clamp                                                                                                                                                                                                                                                                                                                                                                                                                                                                                                                                                                                                                                                                                                                                                                                                                                                                                                                                                                                                                                                                                                                                                                                                                                                                                                                                                                                                                                                                                                                                                                                                                                                                                                                                                                                                                                                                                                                                                                                                                                                                                                                      | SUS304             |
| 3           | Barrel Base                 | FRPP/<br>PVDF          | 24         | Cover Screw                                                                                                                                                                                                                                                                                                                                                                                                                                                                                                                                                                                                                                                                                                                                                                                                                                                                                                                                                                                                                                                                                                                                                                                                                                                                                                                                                                                                                                                                                                                                                                                                                                                                                                                                                                                                                                                                                                                                                                                                                                                                                                                    | SUS304             |
| 4           | Barrel                      | PP                     | 25         | Cover Washer                                                                                                                                                                                                                                                                                                                                                                                                                                                                                                                                                                                                                                                                                                                                                                                                                                                                                                                                                                                                                                                                                                                                                                                                                                                                                                                                                                                                                                                                                                                                                                                                                                                                                                                                                                                                                                                                                                                                                                                                                                                                                                                   | SUS304             |
| 5           | barrel Flange               | FRPP                   | 26         | Cover Handle                                                                                                                                                                                                                                                                                                                                                                                                                                                                                                                                                                                                                                                                                                                                                                                                                                                                                                                                                                                                                                                                                                                                                                                                                                                                                                                                                                                                                                                                                                                                                                                                                                                                                                                                                                                                                                                                                                                                                                                                                                                                                                                   | FRPP               |
| 6           | Cover Packing               | NBR/<br>EPDM/<br>VITON | 27         | Drain Valve/w Union                                                                                                                                                                                                                                                                                                                                                                                                                                                                                                                                                                                                                                                                                                                                                                                                                                                                                                                                                                                                                                                                                                                                                                                                                                                                                                                                                                                                                                                                                                                                                                                                                                                                                                                                                                                                                                                                                                                                                                                                                                                                                                            | PP                 |
| 7           | Cover                       | FRPP/<br>PVDF          | 28         | Barrel Base O-Ring                                                                                                                                                                                                                                                                                                                                                                                                                                                                                                                                                                                                                                                                                                                                                                                                                                                                                                                                                                                                                                                                                                                                                                                                                                                                                                                                                                                                                                                                                                                                                                                                                                                                                                                                                                                                                                                                                                                                                                                                                                                                                                             | NBR/EPDM/<br>VITON |
| 8           | Tube                        | PP                     | 29         | Cartridge Bag                                                                                                                                                                                                                                                                                                                                                                                                                                                                                                                                                                                                                                                                                                                                                                                                                                                                                                                                                                                                                                                                                                                                                                                                                                                                                                                                                                                                                                                                                                                                                                                                                                                                                                                                                                                                                                                                                                                                                                                                                                                                                                                  | PP                 |
| 9           | Tube Seat                   | FRPP                   | 30         | Cartridge Nut                                                                                                                                                                                                                                                                                                                                                                                                                                                                                                                                                                                                                                                                                                                                                                                                                                                                                                                                                                                                                                                                                                                                                                                                                                                                                                                                                                                                                                                                                                                                                                                                                                                                                                                                                                                                                                                                                                                                                                                                                                                                                                                  | FRPP/PVDF          |
| 10          | Water Filling<br>Valve      | PP                     | 31         | Stanchion                                                                                                                                                                                                                                                                                                                                                                                                                                                                                                                                                                                                                                                                                                                                                                                                                                                                                                                                                                                                                                                                                                                                                                                                                                                                                                                                                                                                                                                                                                                                                                                                                                                                                                                                                                                                                                                                                                                                                                                                                                                                                                                      | SUS316             |
| 11          | 3-Way Inlet                 | FRPP                   | 32         | Stanchion Nut                                                                                                                                                                                                                                                                                                                                                                                                                                                                                                                                                                                                                                                                                                                                                                                                                                                                                                                                                                                                                                                                                                                                                                                                                                                                                                                                                                                                                                                                                                                                                                                                                                                                                                                                                                                                                                                                                                                                                                                                                                                                                                                  | SUS316             |
| 12          | Outlet                      | FRPP                   | 33         | Cartridge Plate                                                                                                                                                                                                                                                                                                                                                                                                                                                                                                                                                                                                                                                                                                                                                                                                                                                                                                                                                                                                                                                                                                                                                                                                                                                                                                                                                                                                                                                                                                                                                                                                                                                                                                                                                                                                                                                                                                                                                                                                                                                                                                                | FRPP               |
| 13          | Power Switch<br>Guard       | FRPP                   | 34         | Cartridge Spring                                                                                                                                                                                                                                                                                                                                                                                                                                                                                                                                                                                                                                                                                                                                                                                                                                                                                                                                                                                                                                                                                                                                                                                                                                                                                                                                                                                                                                                                                                                                                                                                                                                                                                                                                                                                                                                                                                                                                                                                                                                                                                               | SUS316/PVC         |
| 14          | Pressure Guage              |                        | 35         | Cartridge Top<br>Packing                                                                                                                                                                                                                                                                                                                                                                                                                                                                                                                                                                                                                                                                                                                                                                                                                                                                                                                                                                                                                                                                                                                                                                                                                                                                                                                                                                                                                                                                                                                                                                                                                                                                                                                                                                                                                                                                                                                                                                                                                                                                                                       | FRPP/PVDF          |
| 15          | Pressure Guage<br>Seat      | FRPP/<br>PVDF          |            | , and the second |                    |
| 16          | Air Release Valve<br>Set    | FRPP/<br>PVDF          |            |                                                                                                                                                                                                                                                                                                                                                                                                                                                                                                                                                                                                                                                                                                                                                                                                                                                                                                                                                                                                                                                                                                                                                                                                                                                                                                                                                                                                                                                                                                                                                                                                                                                                                                                                                                                                                                                                                                                                                                                                                                                                                                                                |                    |
| 17          | Air Release Valve<br>Seat   | FRPP/<br>PVDF          |            |                                                                                                                                                                                                                                                                                                                                                                                                                                                                                                                                                                                                                                                                                                                                                                                                                                                                                                                                                                                                                                                                                                                                                                                                                                                                                                                                                                                                                                                                                                                                                                                                                                                                                                                                                                                                                                                                                                                                                                                                                                                                                                                                |                    |
| 19          | Air Release Valve<br>Handle | FRPP                   |            |                                                                                                                                                                                                                                                                                                                                                                                                                                                                                                                                                                                                                                                                                                                                                                                                                                                                                                                                                                                                                                                                                                                                                                                                                                                                                                                                                                                                                                                                                                                                                                                                                                                                                                                                                                                                                                                                                                                                                                                                                                                                                                                                |                    |
| 20          | Cartridge                   | PP                     |            |                                                                                                                                                                                                                                                                                                                                                                                                                                                                                                                                                                                                                                                                                                                                                                                                                                                                                                                                                                                                                                                                                                                                                                                                                                                                                                                                                                                                                                                                                                                                                                                                                                                                                                                                                                                                                                                                                                                                                                                                                                                                                                                                |                    |
| 21          | Cartridge Bottom<br>Packing | PVC/PP                 |            |                                                                                                                                                                                                                                                                                                                                                                                                                                                                                                                                                                                                                                                                                                                                                                                                                                                                                                                                                                                                                                                                                                                                                                                                                                                                                                                                                                                                                                                                                                                                                                                                                                                                                                                                                                                                                                                                                                                                                                                                                                                                                                                                |                    |
| 22          | Cartridge Seat              | FRPP/<br>PVDF          |            |                                                                                                                                                                                                                                                                                                                                                                                                                                                                                                                                                                                                                                                                                                                                                                                                                                                                                                                                                                                                                                                                                                                                                                                                                                                                                                                                                                                                                                                                                                                                                                                                                                                                                                                                                                                                                                                                                                                                                                                                                                                                                                                                |                    |